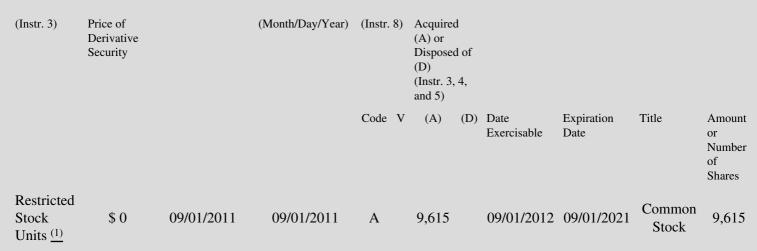

 Table II - Derivative Securities Acquired, Disposed of, or Beneficially Owned

 (e.g., puts, calls, warrants, options, convertible securities)

| 1. Title of | 2.          | 3. Transaction Date | 3A. Deemed         | 4.         | 5. Number       | 6. Date Exercisable and | 7. Title and Amount of |
|-------------|-------------|---------------------|--------------------|------------|-----------------|-------------------------|------------------------|
| Derivative  | Conversion  | (Month/Day/Year)    | Execution Date, if | Transactio | onof Derivative | Expiration Date         | Underlying Securities  |
| Security    | or Exercise |                     | any                | Code       | Securities      | (Month/Day/Year)        | (Instr. 3 and 4)       |

(1) Restricted Stock Unit Award - #F103304

Note: File three copies of this Form, one of which must be manually signed. If space is insufficient, *see* Instruction 6 for procedure. Potential persons who are to respond to the collection of information contained in this form are not required to respond unless the form displays a currently valid OMB number.