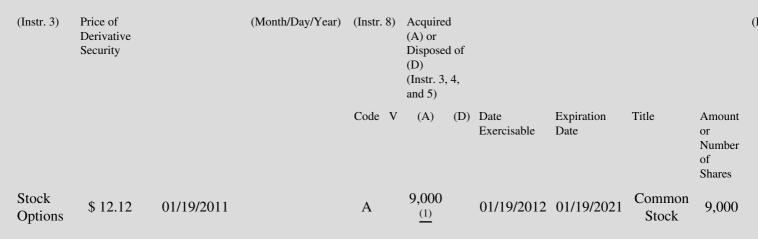

 Table II - Derivative Securities Acquired, Disposed of, or Beneficially Owned

 (e.g., puts, calls, warrants, options, convertible securities)

| 1. Title of | 2.          | 3. Transaction Date | 3A. Deemed         | 4.         | 5. Number       | 6. Date Exercisable and | 7. Title and Amount of | 8. |
|-------------|-------------|---------------------|--------------------|------------|-----------------|-------------------------|------------------------|----|
| Derivative  | Conversion  | (Month/Day/Year)    | Execution Date, if | Transactio | onof Derivative | Expiration Date         | Underlying Securities  | D  |
| Security    | or Exercise |                     | any                | Code       | Securities      | (Month/Day/Year)        | (Instr. 3 and 4)       | S  |

(1) Stock options vest at a rate of 1/7 per year commencing on January 19, 2012.

Note: File three copies of this Form, one of which must be manually signed. If space is insufficient, *see* Instruction 6 for procedure. Potential persons who are to respond to the collection of information contained in this form are not required to respond unless the form displays a currently valid OMB number.