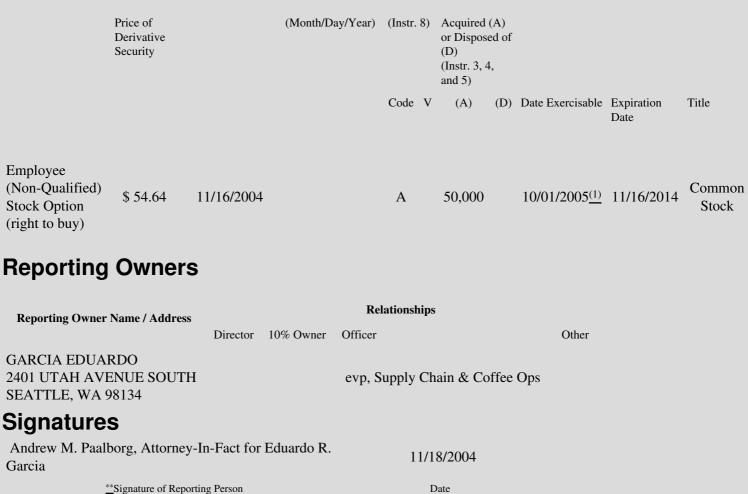

 Table II - Derivative Securities Acquired, Disposed of, or Beneficially Owned

 (e.g., puts, calls, warrants, options, convertible securities)

| 1. Title of         | 2.          | 3. Transaction Date | 3A. Deemed         | 4.        | 5. Number of | 6. Date Exercisable and | 7. Title and A |
|---------------------|-------------|---------------------|--------------------|-----------|--------------|-------------------------|----------------|
| Derivative Security | Conversion  | (Month/Day/Year)    | Execution Date, if | Transacti | orDerivative | Expiration Date         | Underlying S   |
| (Instr. 3)          | or Exercise |                     | any                | Code      | Securities   | (Month/Day/Year)        | (Instr. 3 and  |

## **Explanation of Responses:**

- \* If the form is filed by more than one reporting person, see Instruction 4(b)(v).
- \*\* Intentional misstatements or omissions of facts constitute Federal Criminal Violations. See 18 U.S.C. 1001 and 15 U.S.C. 78ff(a).
- (1) The option becomes exercisable in increments of 16,667 shares on October 1, 2005 and 2006 and in an increment of 16,666 shares on October 1, 2007.