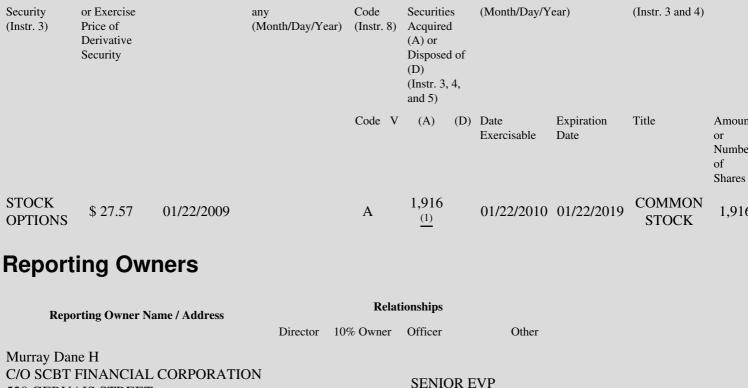

| 1. Title of | 2.         | 3. Transaction Date | 3A. Deemed         | 4. 5. Number             | 6. Date Exercisable and | 7. Title and Amount of |
|-------------|------------|---------------------|--------------------|--------------------------|-------------------------|------------------------|
| Derivative  | Conversion | (Month/Day/Year)    | Execution Date, if | Transaction f Derivative | Expiration Date         | Underlying Securities  |

(1) These options vest at 25% per year for 4 years beginning 1/22/2010.

Note: File three copies of this Form, one of which must be manually signed. If space is insufficient, see Instruction 6 for procedure. Potential persons who are to respond to the collection of information contained in this form are not required to respond unless the form displays a currently valid OMB number.