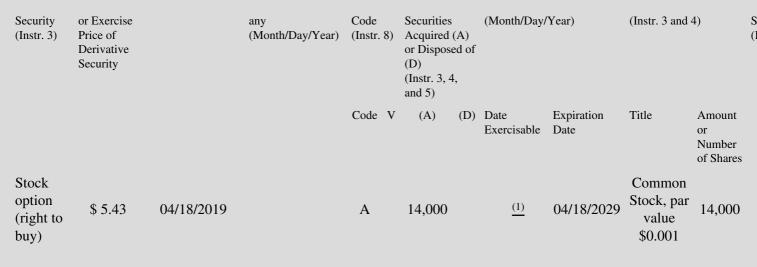

| 1. Title of | 2.         | 3. Transaction Date | 3A. Deemed         | 4.        | 5. Number of | 6. Date Exercisable and | 7. Title and Am | nount of   |
|-------------|------------|---------------------|--------------------|-----------|--------------|-------------------------|-----------------|------------|
| Derivative  | Conversion | (Month/Day/Year)    | Execution Date, if | Transacti | orDerivative | Expiration Date         | Underlying Sec  | curities 1 |

## **Explanation of Responses:**

- \* If the form is filed by more than one reporting person, see Instruction 4(b)(v).
- \*\* Intentional misstatements or omissions of facts constitute Federal Criminal Violations. See 18 U.S.C. 1001 and 15 U.S.C. 78ff(a).
- The option award was made in accordance with the terms of the Issuer's 2013 Equity Compensation Plan (the "2013 Plan"). The option(1) vests as to all of the shares on April 18, 2020. The exercise price is based on the closing price for the shares of the Common Stock on the date of grant in accordance with the terms of the 2013 Plan.