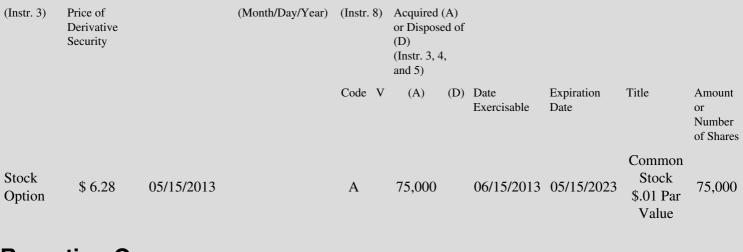

 Table II - Derivative Securities Acquired, Disposed of, or Beneficially Owned

 (e.g., puts, calls, warrants, options, convertible securities)

number.

| 1. Title of | 2.          | 3. Transaction Date | 3A. Deemed         | 4.        | 5. Number of | 6. Date Exercisable and | 7. Title and Amount of |
|-------------|-------------|---------------------|--------------------|-----------|--------------|-------------------------|------------------------|
| Derivative  | Conversion  | (Month/Day/Year)    | Execution Date, if | Transacti | orDerivative | Expiration Date         | Underlying Securities  |
| Security    | or Exercise |                     | any                | Code      | Securities   | (Month/Day/Year)        | (Instr. 3 and 4)       |