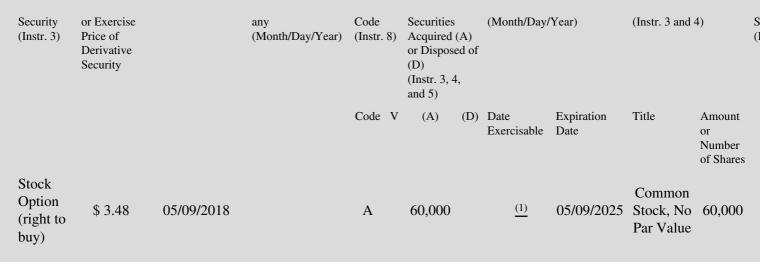

| 1. Title of | 2.         | 3. Transaction Date | 3A. Deemed         | 4.         | 5. Number of | 6. Date Exercisable and | 7. Title and Amount of | f 8 |
|-------------|------------|---------------------|--------------------|------------|--------------|-------------------------|------------------------|-----|
| Derivative  | Conversion | (Month/Day/Year)    | Execution Date, if | Transactio | orDerivative | Expiration Date         | Underlying Securities  | D   |

- (1) Becomes exercisable in four equal increments on May 9, 2019, 2020, 2021, and 2022.
- (2) Issued in consideration of the named person's service to the issuer.

Note: File three copies of this Form, one of which must be manually signed. If space is insufficient, *see* Instruction 6 for procedure.