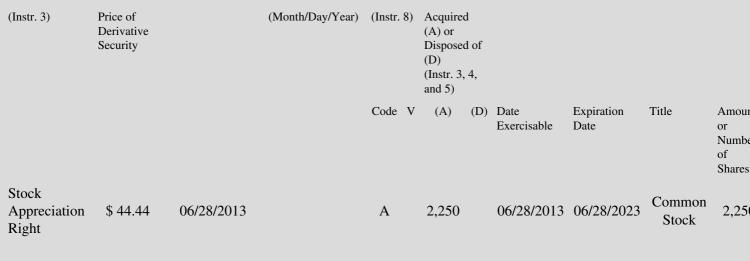

number.

 Table II - Derivative Securities Acquired, Disposed of, or Beneficially Owned
 (e.g., puts, calls, warrants, options, convertible securities)

| 1. Title of | 2.          | 3. Transaction Date | 3A. Deemed         | 4.         | 5. Number      | 6. Date Exercisable and | 7. Title and Amount  |
|-------------|-------------|---------------------|--------------------|------------|----------------|-------------------------|----------------------|
| Derivative  | Conversion  | (Month/Day/Year)    | Execution Date, if | Transactio | nof Derivative | Expiration Date         | Underlying Securitie |
| Security    | or Exercise |                     | any                | Code       | Securities     | (Month/Day/Year)        | (Instr. 3 and 4)     |

(1) The Reporting Person received the Derivative Security pursuant to a grant of stock appreciation rights at no cost.

Note: File three copies of this Form, one of which must be manually signed. If space is insufficient, *see* Instruction 6 for procedure. Potential persons who are to respond to the collection of information contained in this form are not required to respond unless the form displays a currently valid OMB number.